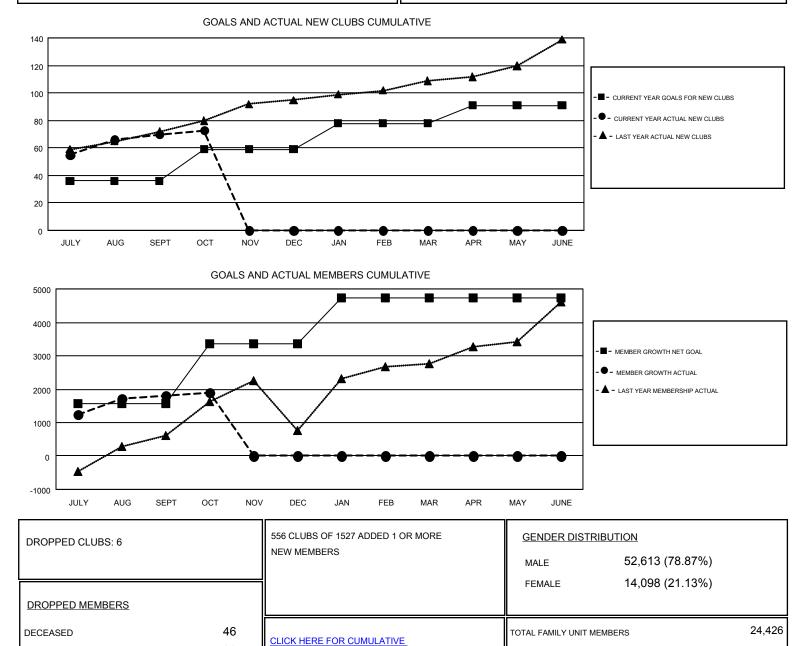

## GMT: N S SANKAR

| Clubs                 |               |           |               | Members<br>RESULTS FOR 2018-2019 |                           |                         |                                                    |
|-----------------------|---------------|-----------|---------------|----------------------------------|---------------------------|-------------------------|----------------------------------------------------|
| RESULTS FOR 2018-2019 |               |           |               |                                  |                           |                         |                                                    |
| QUARTER               | NEW CLUB GOAL | NEW CLUBS | DROPPED CLUBS | QUARTER                          | MEMBER GROWTH NET<br>GOAL | MEMBER GROWTH<br>ACTUAL | DROPPED<br>MEMBERS ACTUAL<br>(including transfers) |
| JULY/AUG/SEPT         | 36            | 70        | 6             | JULY/AUG/SEPT                    | 1,563                     | 3,853                   | 1,651                                              |
| OCT/NOV/DEC           | 23            | 3         | 0             | OCT/NOV/DEC                      | 1,795                     | 439                     | 317                                                |
| JAN/FEB/MAR           | 19            | 0         | 0             | JAN/FEB/MAR                      | 1,372                     | 0                       | 0                                                  |
| APR/MAY/JUNE          | 13            | 0         | 0             | APR/MAY/JUNE                     | -4                        | 0                       | 0                                                  |